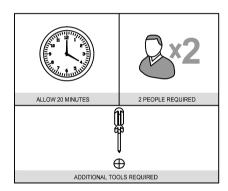

## BEFORE YOU START...

- 1. Choose a clean, level, spacious assembly area. Avoid hard surfaces that may damage the product.
- 2. Check and ensure that you have all required contents for complete assembly.
- 3. Always read the assembly instructions carefully before beginning assembly.
- 4. The packaging and contents can be a choking hazard, therefore keep out of reach of small children at all times.
- i. Do not over tighten the bolts as this may damage the thread.